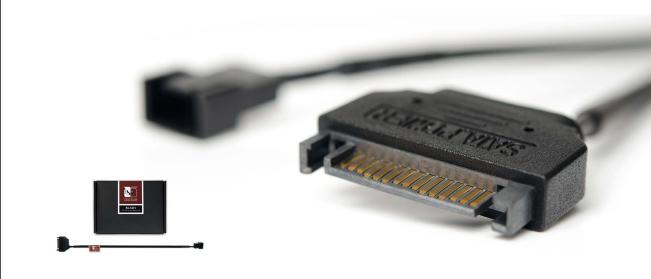

## NA-SAC5

The NA-SAC5 is a fully sleeved S-ATA to 4-pin power adaptor cable. It is compatible with both 3-pin and 4-pin fans and allows them to be powered directly from the power supply's S-ATA connectors. Combined with the NA-SYC1 y-cables (available separately), it is ideal for powering multiple high-wattage fans without risking damage to the motherboard fan header.

## **SCOPE OF DELIVERY**

NA-SAC5 S-ATA to 4-pin power adaptor cable