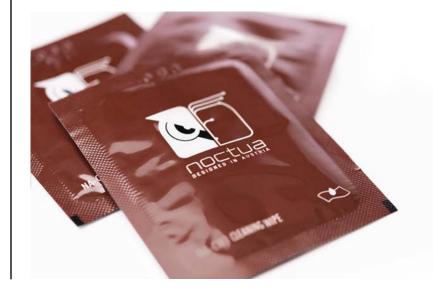

20x NA-CW1 cleaning wipes

The NA-SCW1 is a 20-piece set of individually packed NA-CW1 cleaning wipes for removing thermal compounds such as Noctua NT-H2 and NT-H1. Pre-moistened with a custom detergent mixture, these wipes are ideal for cleaning CPUs, GPUs and the contact surface of heatsinks in a quick and efficient manner. Thanks to their large size (150x120mm), one pad is usually enough to clean both the chip and the cooler.