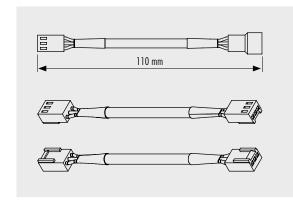

## Noctua NA-SRC10

3x 3-Pin Low-Noise Adaptors

The NA-SRC10 is a fan accessory set consisting of three fully sleeved NA-RC10 Low Noise Adaptors (LNA) for Noctua 3-pin fans. Connected between the fan and the power source, the adaptors reduce the running speed and noise emission of the fans. The NA-SRC10 is ideal for slowing down Noctua's redux edition fans (see speed tables).

## Caution

- Never use one Low-Noise Adaptor to slow down multiple fans. Always use one adaptor per fan.
- The NA-RC10 adaptors are not compatible with Noctua's industrial PPC series.
- The NA-RC10 adaptor is designed for use with Noctua 3-pin fans (except industrialPPC series). While it may work with many other fans, use with third party fans is not officially supported by Noctua, is at the customer's own risk and will void the warranty. The NA-RC10 adaptor is strictly not to be used with fans that draw more than 3W of power.