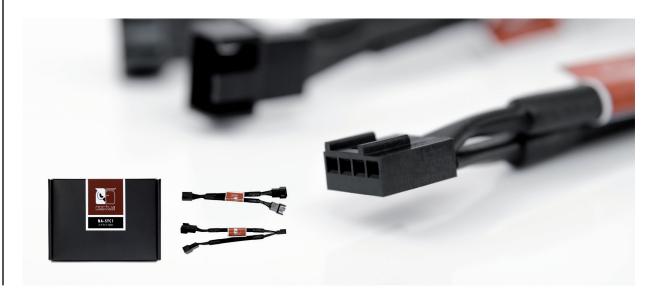

## Noctua NA-SYC1 2x 4-Pin Y-Cables

## NA-SYC1

The NA-SYC1 is a fan accessory set consisting of two fully sleeved NA-YC1 Y-Cables for 4-pin PWM fans. The NA-YC1 Y-Cables make it possible to run two 4-pin PWM fans on a single fan header and to let the mainboard control the speed of both fans simultaneously. Multiple NA-YC1 can be daisy-chained to control more than two PWM fans via one header.

SCOPE OF DELIVERY
2x NA-SYC1

Caution:

Common mainboard fan headers support up to 9.6 or 12W (check your mainboard manual for detailed information). Therefore please make sure that the combined power draw of the fans connected to one fan header using NA-YC1 adaptors does not exceed this value!