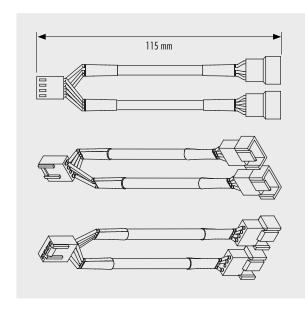

## Noctua NA-SYC1 2x 4-Pin Y-Cables

## NA-SYC1

The NA-SYC1 is a fan accessory set consisting of two fully sleeved NA-YC1 Y-Cables for 4-pin PWM fans. The NA-YC1 Y-Cables make it possible to run two 4-pin PWM fans on a single fan header and to let the mainboard control the speed of both fans simultaneously. Multiple NA-YC1 can be daisy-chained to control more than two PWM fans via one header.