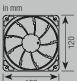

| Dimensions                      | 120x120x25 mm              |
|---------------------------------|----------------------------|
| Bearing                         | SSO                        |
| Blade geometry                  | Nine Blade Design with VCN |
| Connector                       | 4-pin PWM                  |
| Input power / Operating voltage | 0.6W / 12V                 |
| MTTF                            | > 150.000 h                |