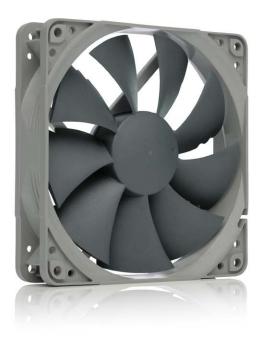

## NOCTUA NF-P12 redux-1300 PWM

Specifically designed for pressure demanding applications such as CPU or radiator cooling, the classic NF-P12 is a long-standing favourite among enthusiast users of premium quality quiet cooling components. The new redux edition reissues this award-winning model in a streamlined, accessibly priced package that has been reduced to the essential core: the NF-P12 premium fan. Its industry grade SSO

| Dimensions                      | 120x120x25 mm              |
|---------------------------------|----------------------------|
| Bearing                         | SSO                        |
| Blade geometry                  | Nine Blade Design with VCN |
| Connector                       | 4-pin PWM                  |
| Input power / Operating voltage | 0.6W / 12V                 |
| MTTF                            | > 150.000 h                |