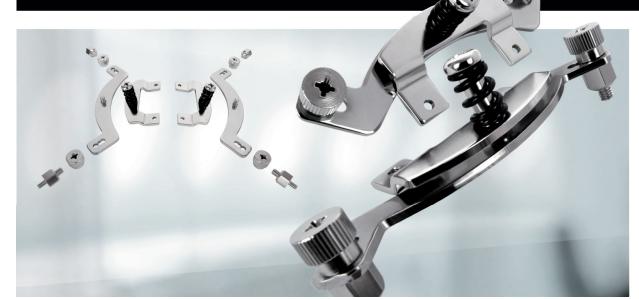

## SCOPE OF DELIVERY

2x NM-IMB2 Mounting-Bars 2x NM-IFB2 Fastening Brackets 4x NM-IBT2 Bolts 4x NM-SSC1 Short Screws 4x NM-ITS1 Thumbscrews

Continuing Noctua's tradition of supplying customers with its premium-class SecuFirm2<sup>™</sup> mountings free of charge, the NM-I2011 kit allows Noctua users to upgrade to Intel's LGA2011 socket for Core i7-39xx/38xx processors. The NM-I2011 set is backwards compatible with all Noctua retail coolers since 2005 and has been designed to combine outstanding reliability, optimal contact pressure and easy, straightforward installation. Bringing the trusted SecuFirm2<sup>™</sup> quality to Intel's new LGA2011 platform, NM-I2011 is an enthusiast-grade mounting that meets the highest demands in safety, performance and ease-of-use.