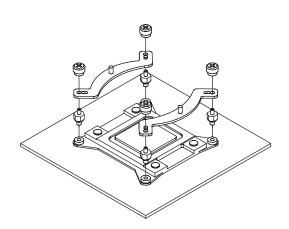

## SCOPE OF DELIVERY

2x NM-IMB2 Mounting-Bars 2x NM-IFB2 Fastening Brackets 4x NM-IBT2 Bolts 4x NM-SSC1 Short Screws 4x NM-ITS1 Thumbscrews

Continuing Noctua's tradition of supplying customers with its premium-class SecuFirm2<sup>™</sup> mountings free of charge, the NM-I2011 kit allows Noctua users to upgrade to Intel's LGA2011 socket for Core i7-39xx/38xx processors. The NM-I2011 set is backwards compatible with all Noctua retail coolers since 2005 and has been designed to combine outstanding reliability, optimal contact pressure and easy, straightforward installation. Bringing the trusted SecuFirm2<sup>™</sup> quality to Intel's new LGA2011 platform, NM-I2011 is an enthusiast-grade mounting that meets the highest demands in safety, performance and ease-of-use.