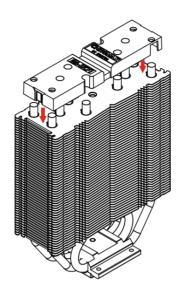

If your CPU cooler is not yet installed, please first install the heatsink and attach the fan(s) to the heatsink as described in the cooler manual.

1 Put the fixture on top of the heatsink.

2 Attach the fixture to the heatsink using the steel clip.

Note that the steel clip must go underneath the second fin from the top.

3 Slide the cover over the heatsink until the magnets snap into place. Verify that the cover is sitting firmly on the cooler.