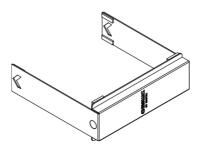

## INCLUDED PARTS

NA-HCF1 fixture

NA-HCC1 steel clip

NA-HC2 cover

## Caution

The cover increases the height of the heatsink by 6mm (from 158 to 164mm) and the total width by 3mm (from 125mm to 128mm). Please make sure that your case offers sufficient clearance and that the cover doesn't make contact with any other components such as PCle cards!

Note that the steel clip must go underneath the second fin from the top.

3 Slide the cover over the heatsink until the magnets snap into place. Verify that the cover is sitting firmly on the cooler.