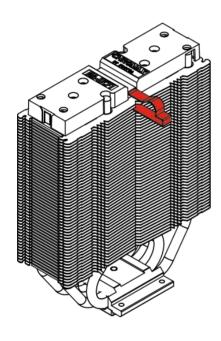

If your CPU cooler is not yet installed, please first install the heatsink and attach the fan(s) to the heatsink as described in the cooler manual.

1 Put the fixture on top of the heatsink.

2 Attach the fixture to the heatsink using the steel clip.

Note that the steel clip must go underneath the second fin from the top.

3 Slide the cover over the heatsink until the magnets snap into place. Verify that the cover is sitting firmly on the cooler.