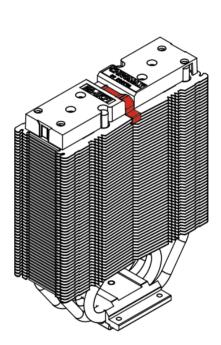

Note that the steel clip must go underneath the second fin from the top.

3 Slide the cover over the heatsink until the magnets snap into place. Verify that the cover is sitting firmly on the cooler.