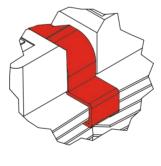

Note that the steel clip must go underneath the second fin from the top.

3 Slide the cover over the heatsink until the magnets snap into place. Verify that the cover is sitting firmly on the cooler.