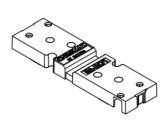

## INCLUDED PARTS

NA-HCF1 fixture

NA-HCC1 steel clip

NA-HC2 cover

If your CPU cooler is not yet installed, please first install the heatsink and attach the fan(s) to the heatsink as described in the cooler manual.

1 Put the fixture on top of the heatsink.

2 Attach the fixture to the heatsink using the steel clip.

Note that the steel clip must go underneath the second fin from the top.

3 Slide the cover over the heatsink until the magnets snap into place. Verify that the cover is sitting firmly on the cooler.