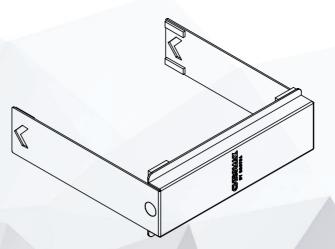

## INCLUDED PARTS

NA-HCF1 fixture

NA-HCC1 steel clip

NA-HC2 cover

## Caution

The cover increases the height of the heatsink by 6mm (from 158 to 164mm) and the total width by 3mm (from 125mm to 128mm). Please make sure that your case offers sufficient clearance and that the cover doesn't make contact with any other components such as PCle cards!

Note that the steel clip must go underneath the second fin from the top.

3 Slide the cover over the heatsink until the magnets snap into place. Verify that the cover is sitting firmly on the cooler.